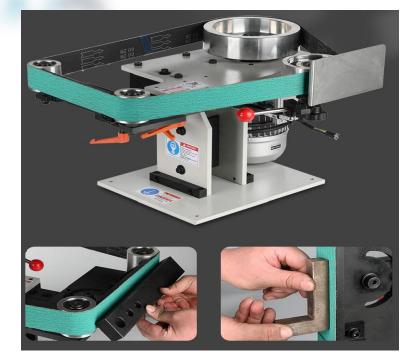

The small grinding wheel can be replaced. This wheel can deeply grind grooves, finger grooves and fillets. The small grinding wheel is treated by electrostatic spraying, electrophoresis and aluminum plating, with excellent quality. The standard configuration is 8mm, 20mm and 30mm in diameter. Other specifications can be customized.

The worktable is suitable for each grinding wheel. It can be disassembled and easily polished for various shapes. Compared with the handheld, it can provide a more stable operating environment and support greater cutting force.