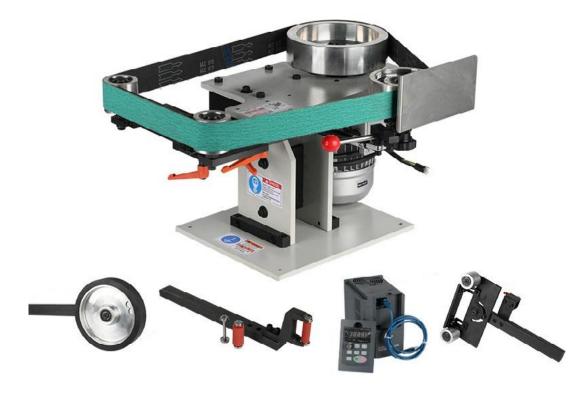

#### **Complete Accessories**

Equipped with flat grinding frame, convex grinding wheel, small grinding wheels of various specifications, workbench

The small grinding wheel can be replaced. This wheel can deeply grind grooves, finger grooves and fillets. The small grinding wheel is treated by electrostatic spraying, electrophoresis and aluminum plating, with excellent quality. The standard configuration is 8mm, 20mm and 30mm in diameter. Other specifications can be customized.

The worktable is suitable for each grinding wheel. It can be disassembled and easily polished for various shapes. Compared with the handheld, it can provide a more stable operating environment and support greater cutting force.