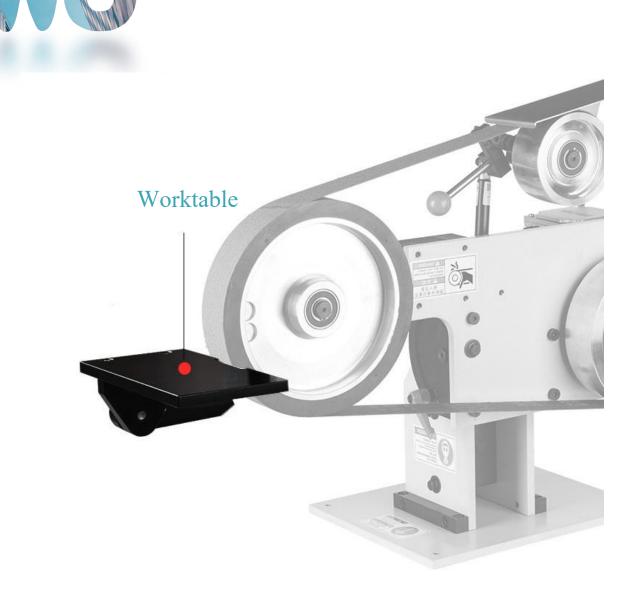

The worktable is suitable for each grinding wheel. It can be disassembled and easily polished for various shapes. Compared with the handheld, it can provide a more stable operating environment and support greater cutting force.