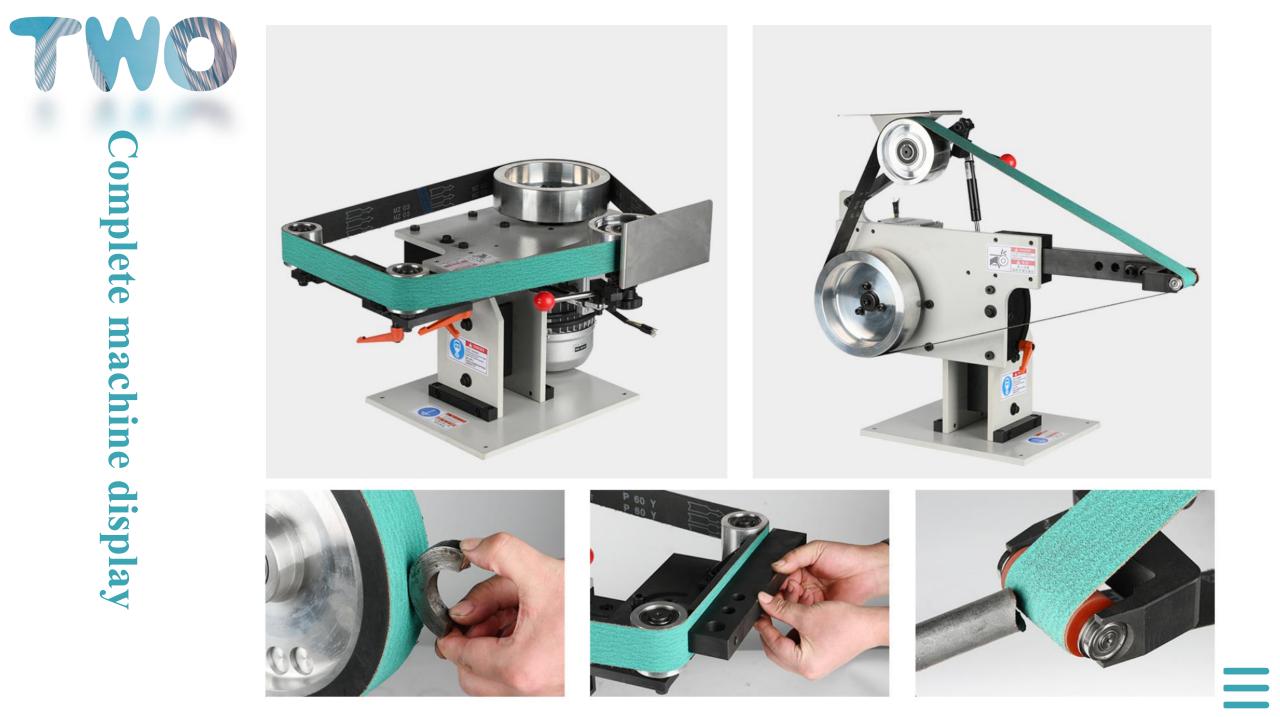

Vertical& HorizontalDual Purpose Belt Grinder

Requency controllable design

Vertical and horizontal one button switching

Electrostatic spraying durable treatment

You Need High Quality Belt Sander

#### **Complete Accessories**

Equipped with flat grinding frame, convex grinding wheel, small grinding wheels of various specifications, workbench

The small grinding wheel can be replaced. This wheel can deeply grind grooves, finger grooves and fillets. The small grinding wheel is treated by electrostatic spraying, electrophoresis and aluminum plating, with excellent quality. The standard configuration is 8mm, 20mm and 30mm in diameter. Other specifications can be customized.

The worktable is suitable for each grinding wheel. It can be disassembled and easily polished for various shapes. Compared with the handheld, it can provide a more stable operating environment and support greater cutting force.