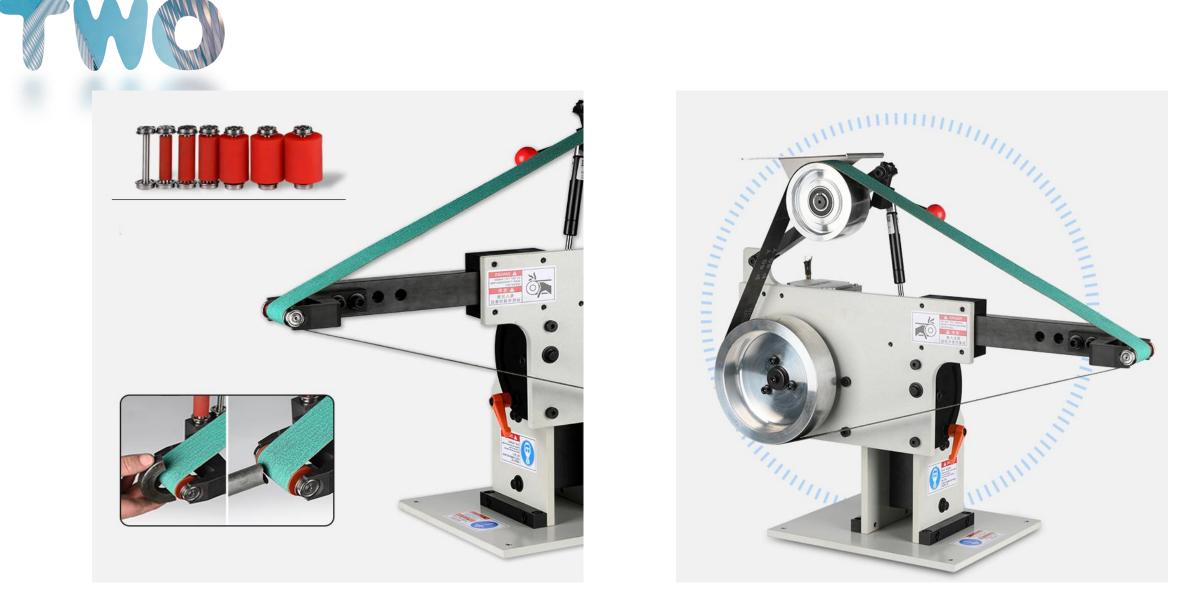

Vertical& HorizontalDual Purpose Belt Grinder

Requency controllable design

Vertical and horizontal one button switching

Electrostatic spraying durable treatment

You Need High Quality Belt Sander

#### **Complete Accessories**

Equipped with flat grinding frame, convex grinding wheel, small grinding wheels of various specifications, workbench

The small grinding wheel can be replaced. This wheel can deeply grind grooves, finger grooves and fillets. The small grinding wheel is treated by electrostatic spraying, electrophoresis and aluminum plating, with excellent quality. The standard configuration is 8mm, 20mm and 30mm in diameter. Other specifications can be customized.