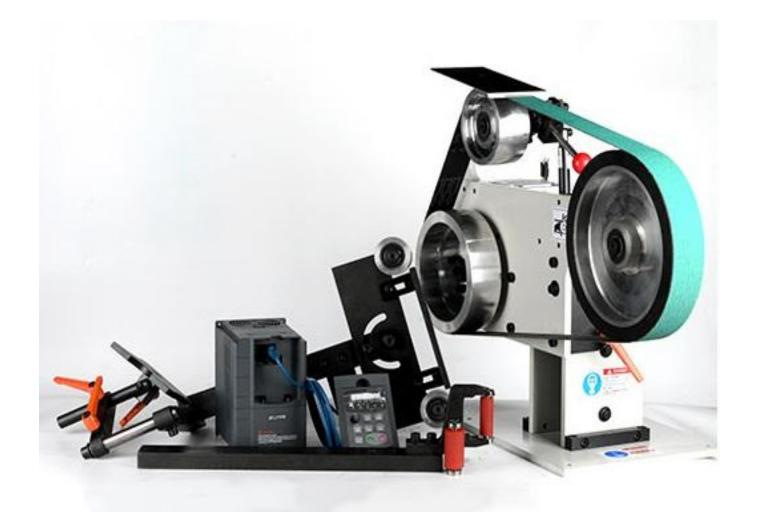

Vertical& HorizontalDual Purpose Belt Grinder

Requency controllable design

Vertical and horizontal one button switching

Electrostatic spraying durable treatment

You Need High Quality Belt Sander

#### Triangular Structure Stable Operation

The enlarged aluminum driving wheel drives the triangular structure driven wheel, more stable operation and stronger polishing.

#### **Complete Accessories**

Equipped with flat grinding frame, convex grinding wheel, small grinding wheels of various specifications, workbench