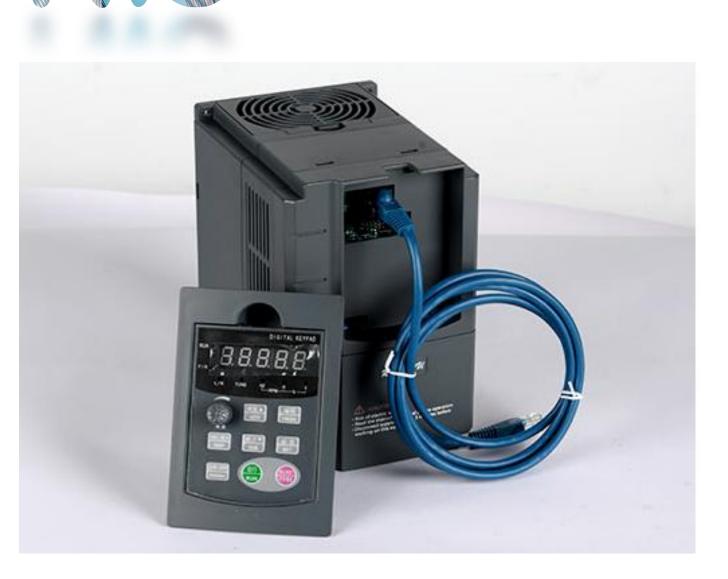

#### High Power Frequency Converter

High power motor and frequency converter can adjust power and grinding speed.

2

The main shaft is made of precision cast steel and hardened to ensure the service life of the whole machine.

High quality three prevention frequency converter, waterproof, dustproof and anti-corrosion.