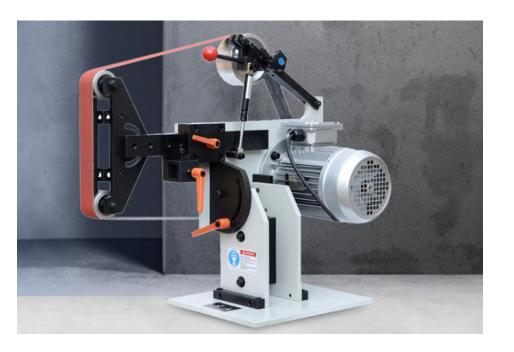

Vertical& HorizontalDual Purpose Belt Grinder

Requency controllable design

Vertical and horizontal one button switching

Electrostatic spraying durable treatment

You Need High Quality Belt Sander

#### Triangular Structure Stable Operation

The enlarged aluminum driving wheel drives the triangular structure driven wheel, more stable operation and stronger polishing.