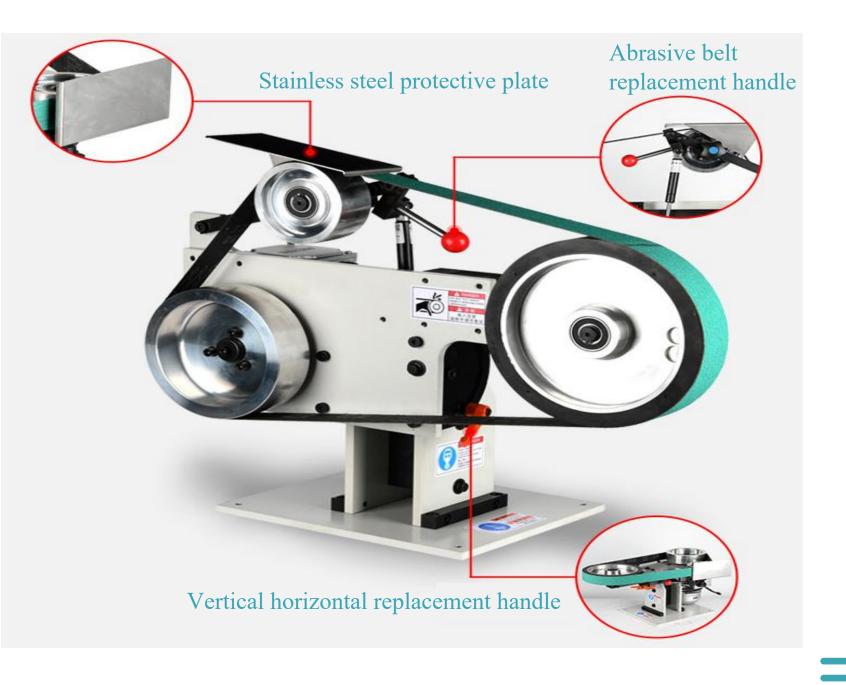

Vertical& HorizontalDual Purpose Belt Grinder

Requency controllable design

Vertical and horizontal one button switching

Electrostatic spraying durable treatment

You Need High Quality Belt Sander

#### Industrial Grade Motor PureCopper Coil Stable Operation

1500 W, 2200 W optional, highpower pure copper wire, stable operation of motor for a long time, overload prevention, and burning prevention

The flat grinding frame can be disassembled and the angle can be adjusted at will

### Flat grinding frame, high rigidity, high precision, long service life, 50 × 210mm

The machine body is made of precision wire cutting with high strength and precision. The appearance of the machine body is electrostatically sprayed.