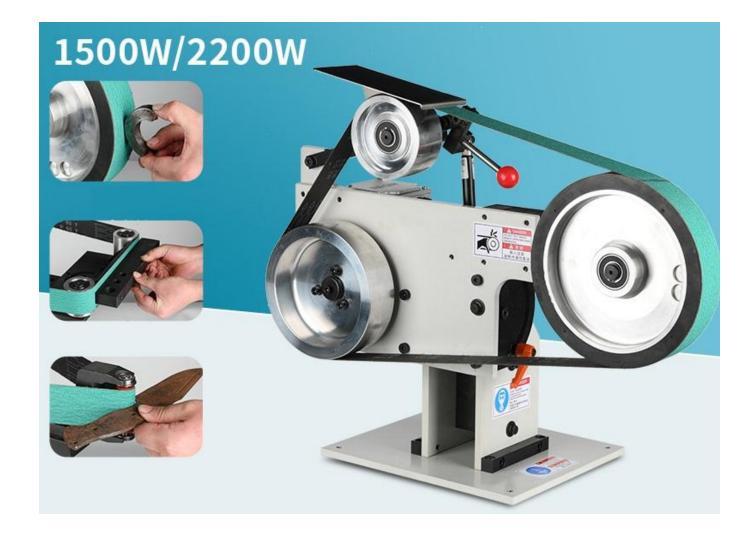

#### Industrial Grade Motor PureCopper Coil Stable Operation

1500 W, 2200 W optional, highpower pure copper wire, stable operation of motor for a long time, overload prevention, and burning prevention

The flat grinding frame can be disassembled and the angle can be adjusted at will

The small grinding wheel can be replaced. This wheel can deeply grind grooves, finger grooves and fillets. The small grinding wheel is treated by electrostatic spraying, electrophoresis and aluminum plating, with excellent quality. The standard configuration is 8mm, 20mm and 30mm in diameter. Other specifications can be customized.