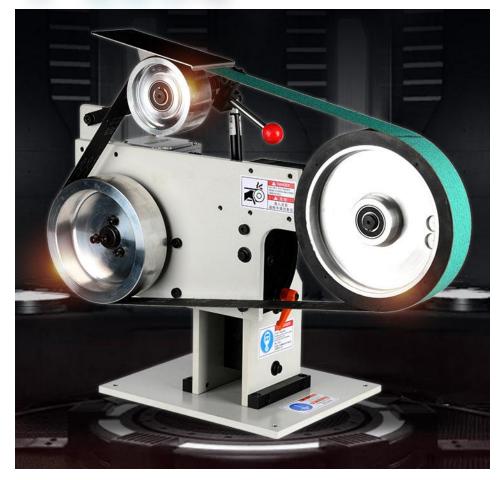

#### Triangular Structure Stable Operation

The enlarged aluminum driving wheel drives the triangular structure driven wheel, more stable operation and stronger polishing.

### Flat grinding frame, high rigidity, high precision, long service life, 50 × 210mm

The machine body is made of precision wire cutting with high strength and precision. The appearance of the machine body is electrostatically sprayed.