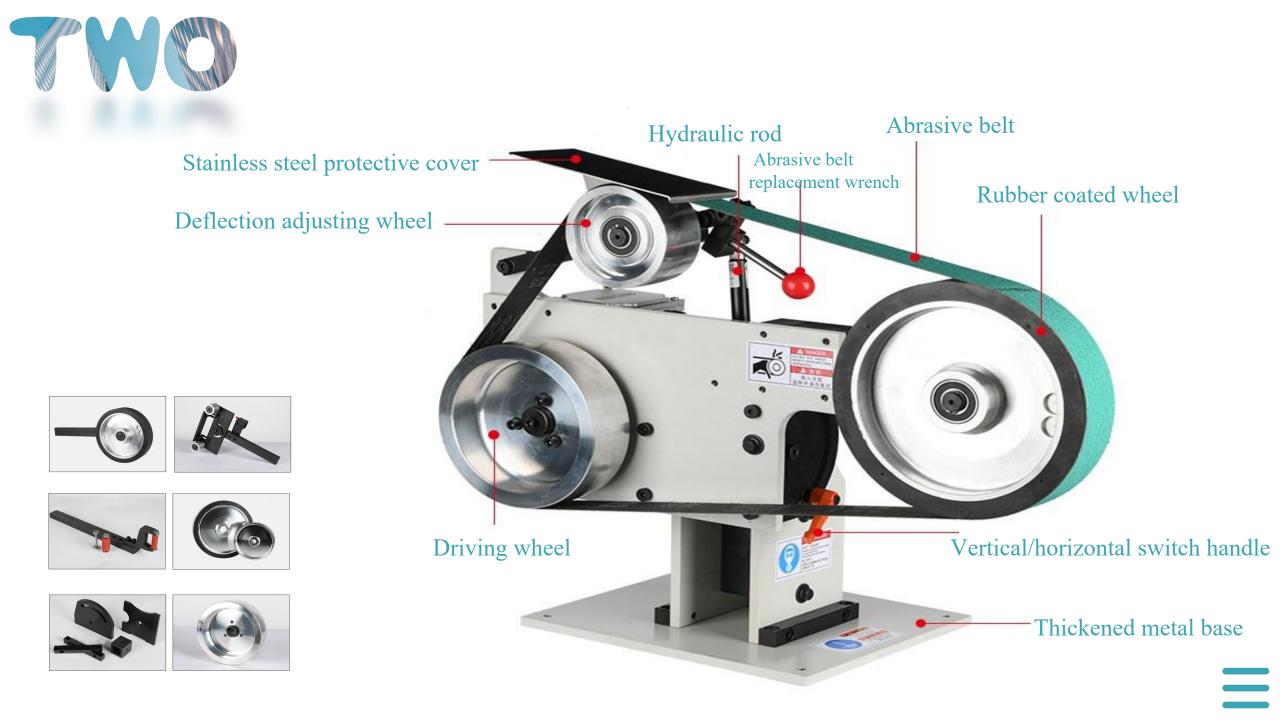

Vertical& HorizontalDual Purpose Belt Grinder

Requency controllable design

Vertical and horizontal one button switching

Electrostatic spraying durable treatment

You Need High Quality Belt Sander

#### Triangular Structure Stable Operation

The enlarged aluminum driving wheel drives the triangular structure driven wheel, more stable operation and stronger polishing.

#### Industrial Grade Motor PureCopper Coil Stable Operation

1500 W, 2200 W optional, highpower pure copper wire, stable operation of motor for a long time, overload prevention, and burning prevention

The flat grinding frame can be disassembled and the angle can be adjusted at will

### Flat grinding frame, high rigidity, high precision, long service life, 50 × 210mm

The machine body is made of precision wire cutting with high strength and precision. The appearance of the machine body is electrostatically sprayed.

The small grinding wheel can be replaced. This wheel can deeply grind grooves, finger grooves and fillets. The small grinding wheel is treated by electrostatic spraying, electrophoresis and aluminum plating, with excellent quality. The standard configuration is 8mm, 20mm and 30mm in diameter. Other specifications can be customized.

The worktable is suitable for each grinding wheel. It can be disassembled and easily polished for various shapes. Compared with the handheld, it can provide a more stable operating environment and support greater cutting force.

The surface of the machine body has been sandblasted with excellent workmanship and good rust prevention effect.

The thickened base makes the machine have good supporting performance, low noise and stable operation.