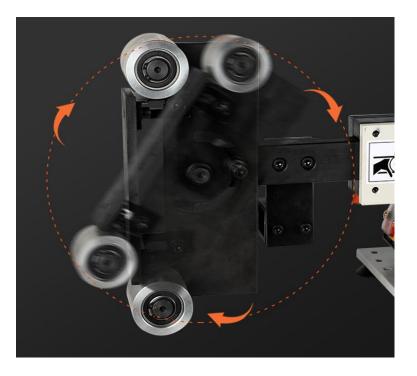

#### Triangular Structure Stable Operation

The enlarged aluminum driving wheel drives the triangular structure driven wheel, more stable operation and stronger polishing.