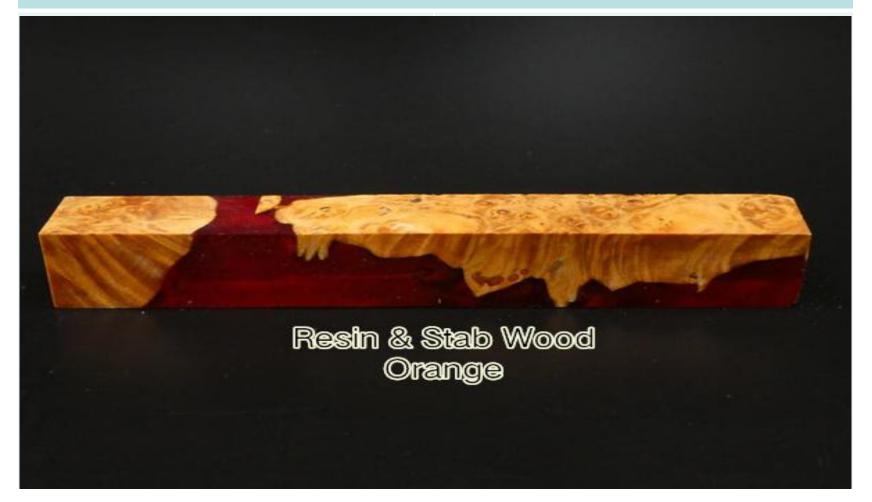

Original forest imported maple or birch burl.
large-scale industrial equipment vacuum.
Nanotechnology inject color.
handcraft.
Atmosphere full of nature.
Pursuit yourself.

100% Stabilized wood No.13