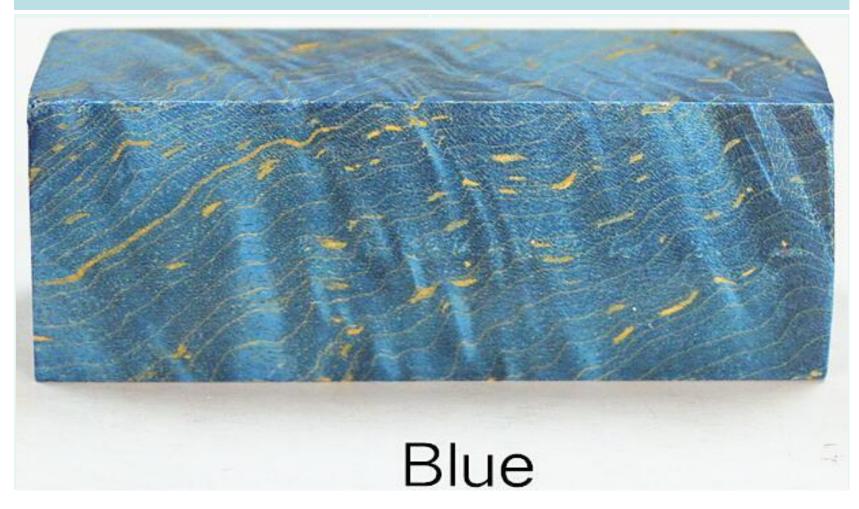

Original forest imported maple or birch burl.
large-scale industrial equipment vacuum.
Nanotechnology inject color.
handcraft.
Atmosphere full of nature.
Pursuit yourself.

100% Stabilized wood No.13