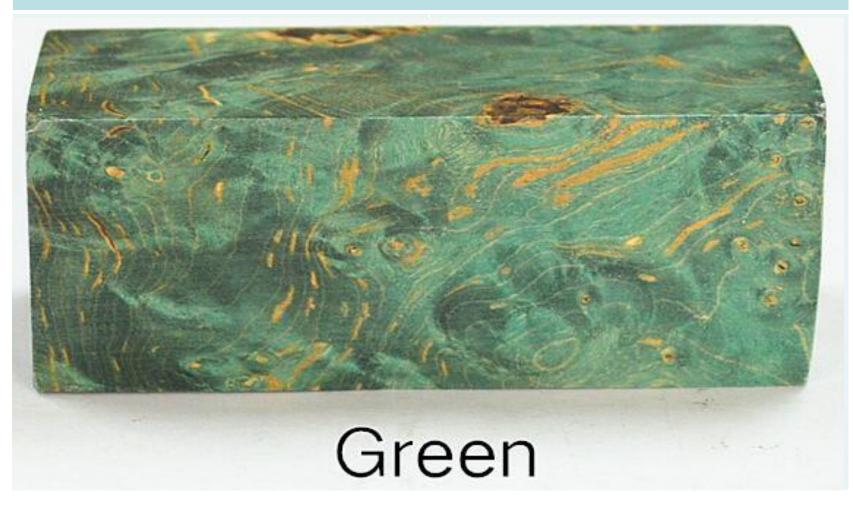

Original forest imported maple or birch burl.
large-scale industrial equipment vacuum.
Nanotechnology inject color.
handcraft.
Atmosphere full of nature.
Pursuit yourself.

100% Stabilized wood No.13