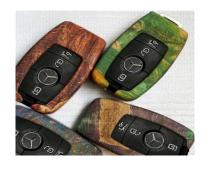

Original forest imported maple or birch burl.
large-scale industrial equipment vacuum.
Nanotechnology inject color.
handcraft.
Atmosphere full of nature.
Pursuit yourself.

100% Stabilized wood No.13