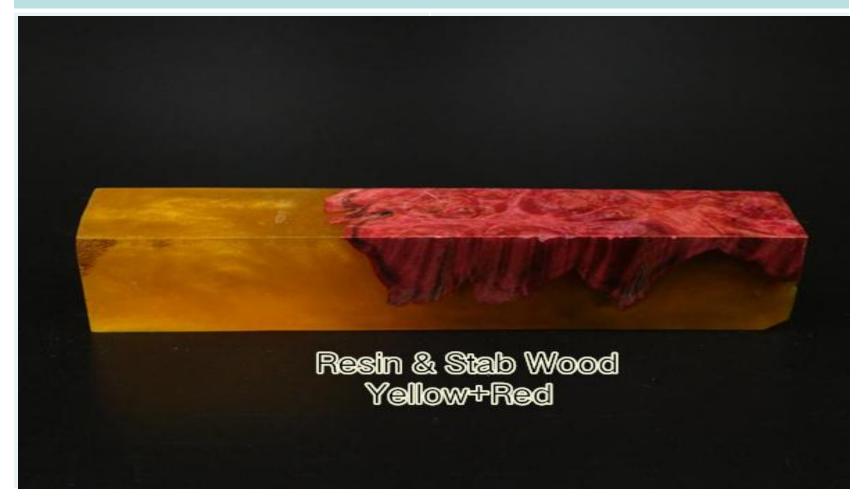

Original forest imported maple or birch burl.
large-scale industrial equipment vacuum.
Nanotechnology inject color.
handcraft.
Atmosphere full of nature.
Pursuit yourself.

100% Stabilized wood No.13