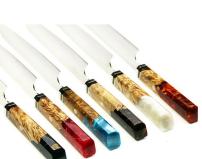

Original forest imported maple or birch burl.
large-scale industrial equipment vacuum.
Nanotechnology inject color.
handcraft.
Atmosphere full of nature.
Pursuit yourself.

100% Stabilized wood No.13