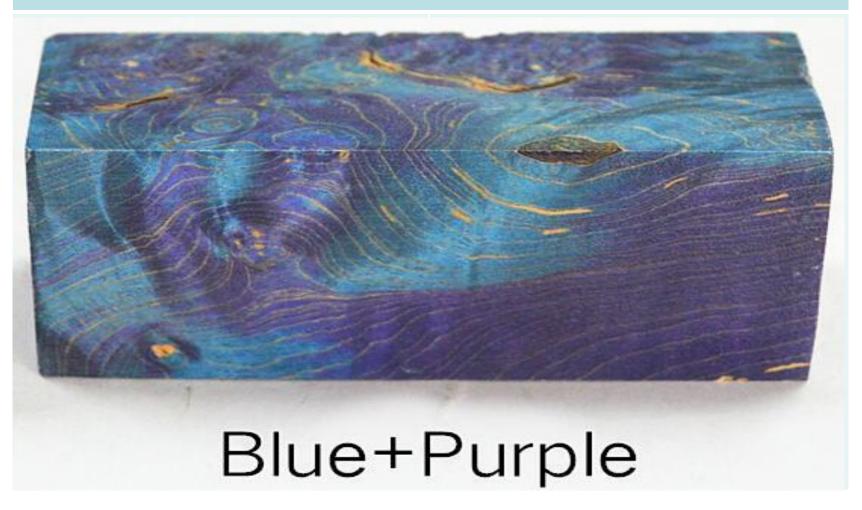

Original forest imported maple or birch burl.
large-scale industrial equipment vacuum.
Nanotechnology inject color.
handcraft.
Atmosphere full of nature.
Pursuit yourself.

100% Stabilized wood No.13