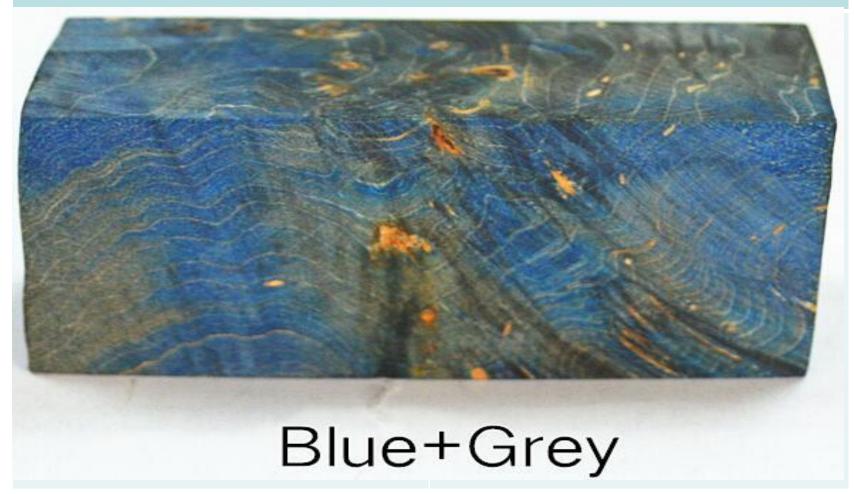

on a high-quality R&D team consisting mainly of Ph.D. and M.A., our products meet many national product standards, such as DIN of Germany, NEMA of the United States, JIS of Japan, and some of them even meet MIL-I standards of the U.S. military. All product meet the requirment of RoHS/CE/SGS/ISO standard.We have exported to more than 50 countries and regions and established long-term and stable cooperative relations with many home and abroad well known companies







Original forest imported maple or birch burl.
large-scale industrial equipment vacuum.
Nanotechnology inject color.
handcraft.
Atmosphere full of nature.
Pursuit yourself.















































100% Stabilized wood No.13



# Red+Blue+Purple





100% Stabilized wood No.16



## Yellow+Blue+Purple