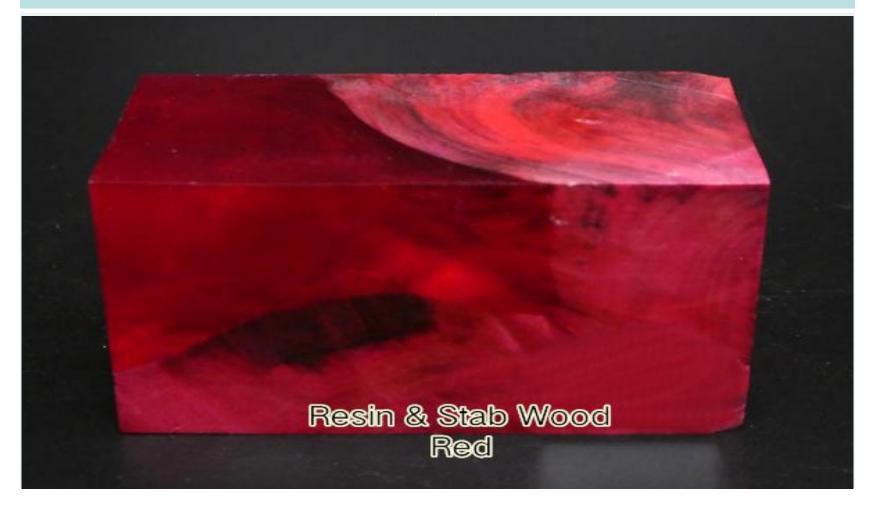

Original forest imported maple or birch burl.
large-scale industrial equipment vacuum.
Nanotechnology inject color.
handcraft.
Atmosphere full of nature.
Pursuit yourself.

100% Stabilized wood No.13