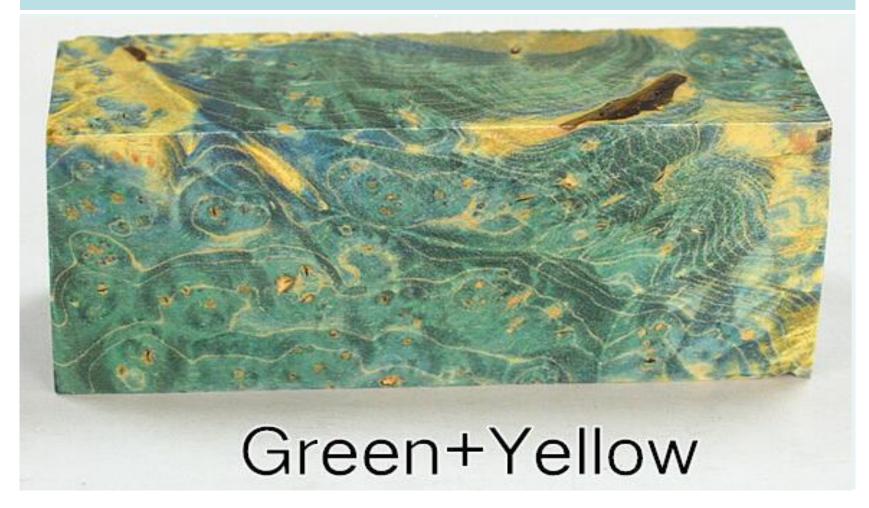

Original forest imported maple or birch burl.
large-scale industrial equipment vacuum.
Nanotechnology inject color.
handcraft.
Atmosphere full of nature.
Pursuit yourself.

100% Stabilized wood No.13