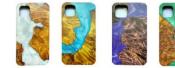

Original forest imported maple or birch burl.
large-scale industrial equipment vacuum.
Nanotechnology inject color.
handcraft.
Atmosphere full of nature.
Pursuit yourself.

100% Stabilized wood No.13

# Red+Blue+Purple

100% Stabilized wood No.16