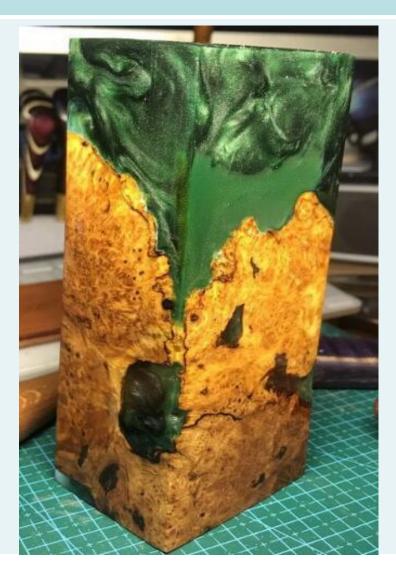

consisting mainly of Ph.D. and M.A., our products meet many national product standards, such as DIN of Germany, NEMA of the United States, JIS of Japan, and some of them even meet MIL-I standards of the U.S. military. All product meet the requirment of RoHS/CE/SGS/ISO standard.We have exported to more than 50 countries and regions and established long-term and stable cooperative relations with many home and abroad well known companies







Original forest imported maple or birch burl.
large-scale industrial equipment vacuum.
Nanotechnology inject color.
handcraft.
Atmosphere full of nature.
Pursuit yourself.















































100% Stabilized wood No.13



# Red+Blue+Purple





100% Stabilized wood No.16



## Yellow+Blue+Purple