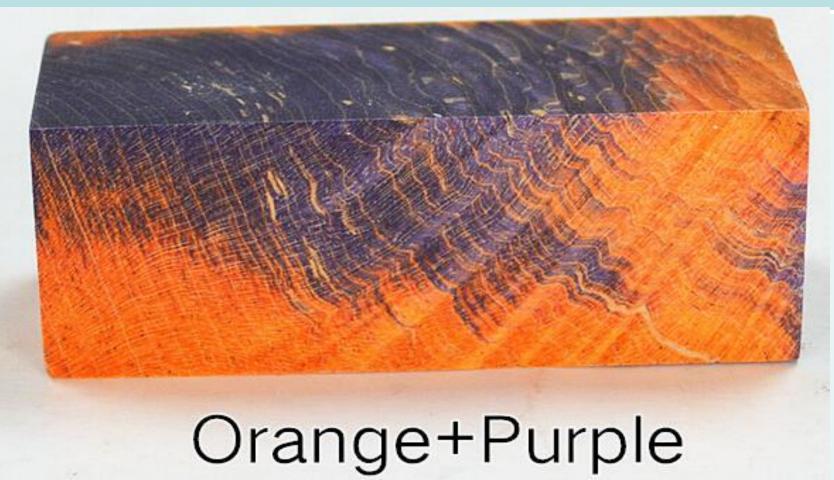

Original forest imported maple or birch burl.
large-scale industrial equipment vacuum.
Nanotechnology inject color.
handcraft.
Atmosphere full of nature.
Pursuit yourself.

100% Stabilized wood No.13