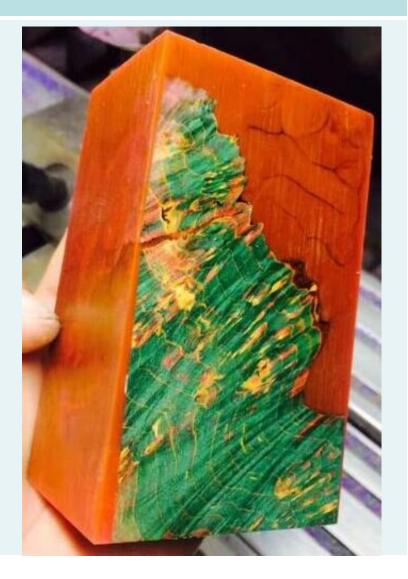

ing mainly of Ph.D. and M.A., our products meet many national product standards, such as DIN of Germany, NEMA of the United States, JIS of Japan, and some of them even meet MIL-I standards of the U.S. military. All product meet the requirment of RoHS/CE/SGS/ISO standard.We have exported to more than 50 countries and regions and established long-term and stable cooperative relations with many home and abroad well known companies







Original forest imported maple or birch burl.
large-scale industrial equipment vacuum.
Nanotechnology inject color.
handcraft.
Atmosphere full of nature.
Pursuit yourself.















































100% Stabilized wood No.13



# Red+Blue+Purple





100% Stabilized wood No.16



## Yellow+Blue+Purple