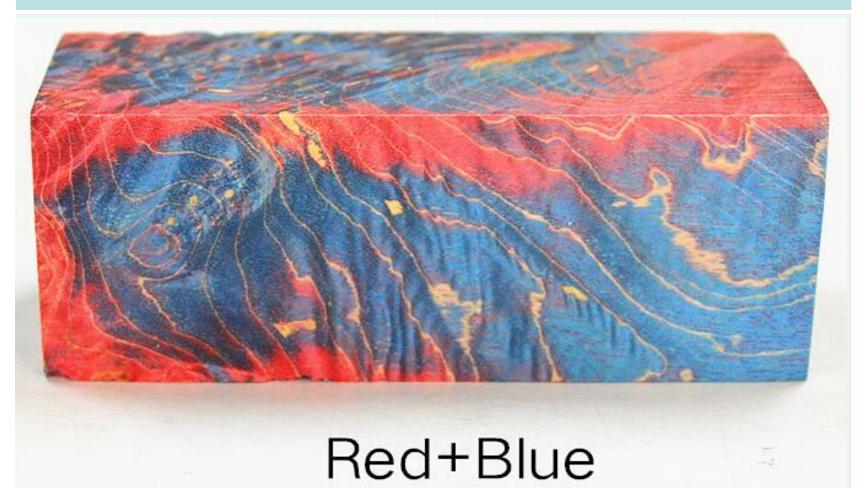

Original forest imported maple or birch burl.
large-scale industrial equipment vacuum.
Nanotechnology inject color.
handcraft.
Atmosphere full of nature.
Pursuit yourself.

100% Stabilized wood No.13