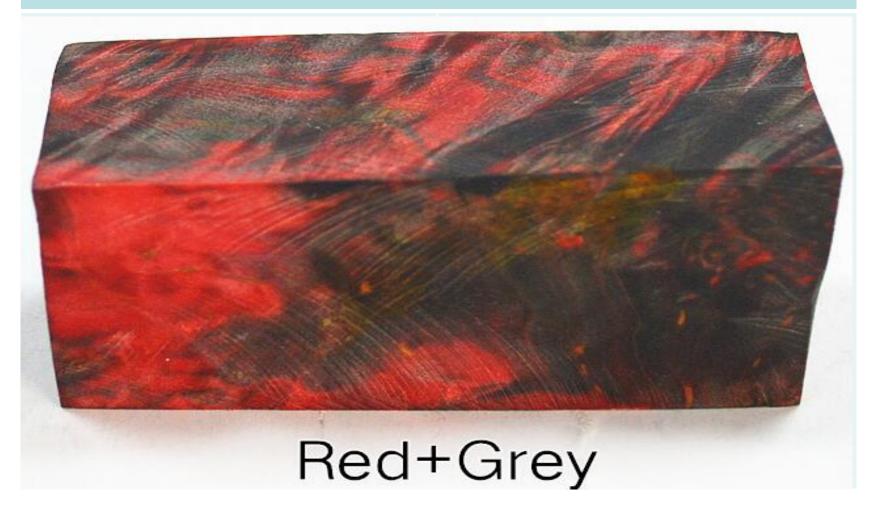

g on a high-quality R&D team consisting mainly of Ph.D. and M.A., our products meet many national product standards, such as DIN of Germany, NEMA of the United States, JIS of Japan, and some of them even meet MIL-I standards of the U.S. military. All product meet the requirment of RoHS/CE/SGS/ISO standard.We have exported to more than 50 countries and regions and established long-term and stable cooperative relations with many home and abroad well known companies







Original forest imported maple or birch burl.
large-scale industrial equipment vacuum.
Nanotechnology inject color.
handcraft.
Atmosphere full of nature.
Pursuit yourself.















































100% Stabilized wood No.13



# Red+Blue+Purple





100% Stabilized wood No.16



## Yellow+Blue+Purple