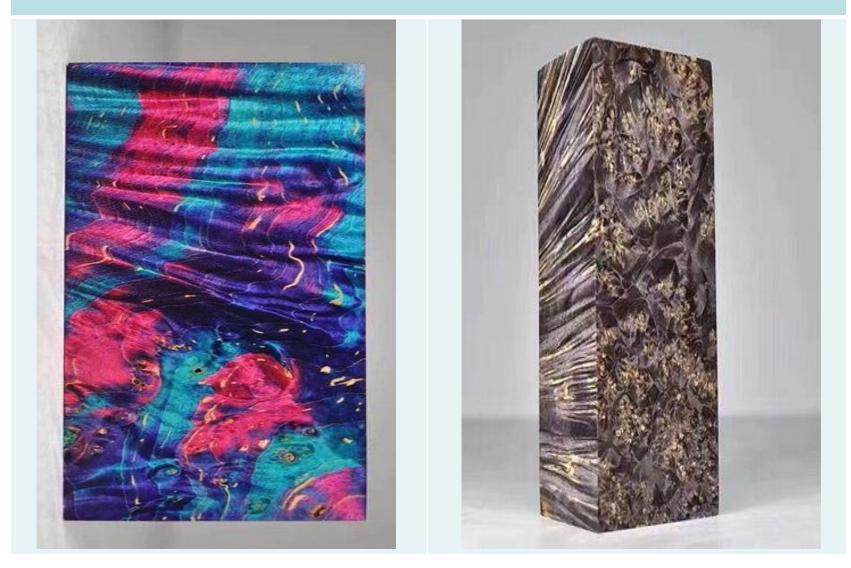

team consisting mainly of Ph.D. and M.A., our products meet many national product standards, such as DIN of Germany, NEMA of the United States, JIS of Japan, and some of them even meet MIL-I standards of the U.S. military. All product meet the requirment of RoHS/CE/SGS/ISO standard.We have exported to more than 50 countries and regions and established long-term and stable cooperative relations with many home and abroad well known companies







Original forest imported maple or birch burl.
large-scale industrial equipment vacuum.
Nanotechnology inject color.
handcraft.
Atmosphere full of nature.
Pursuit yourself.















































100% Stabilized wood No.13



# Red+Blue+Purple





100% Stabilized wood No.16



## Yellow+Blue+Purple