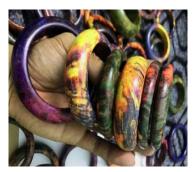

Original forest imported maple or birch burl.
large-scale industrial equipment vacuum.
Nanotechnology inject color.
handcraft.
Atmosphere full of nature.
Pursuit yourself.

100% Stabilized wood No.13