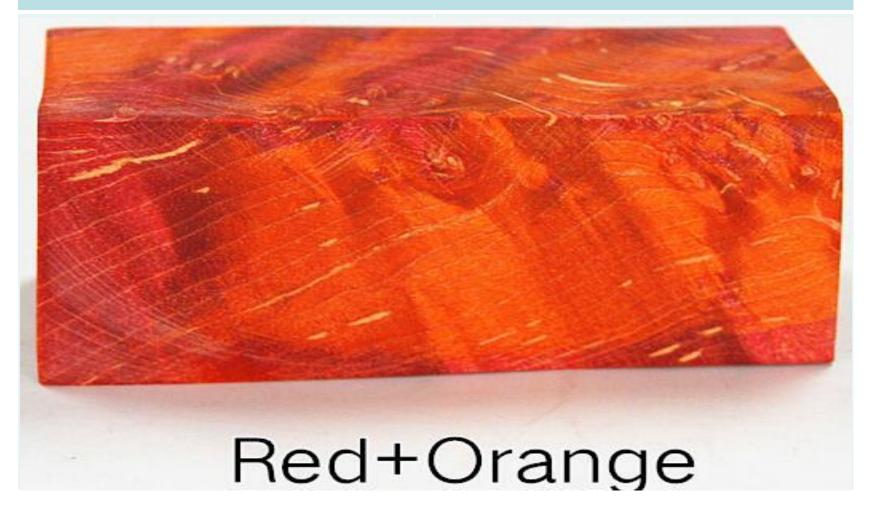

Original forest imported maple or birch burl.
large-scale industrial equipment vacuum.
Nanotechnology inject color.
handcraft.
Atmosphere full of nature.
Pursuit yourself.

100% Stabilized wood No.13