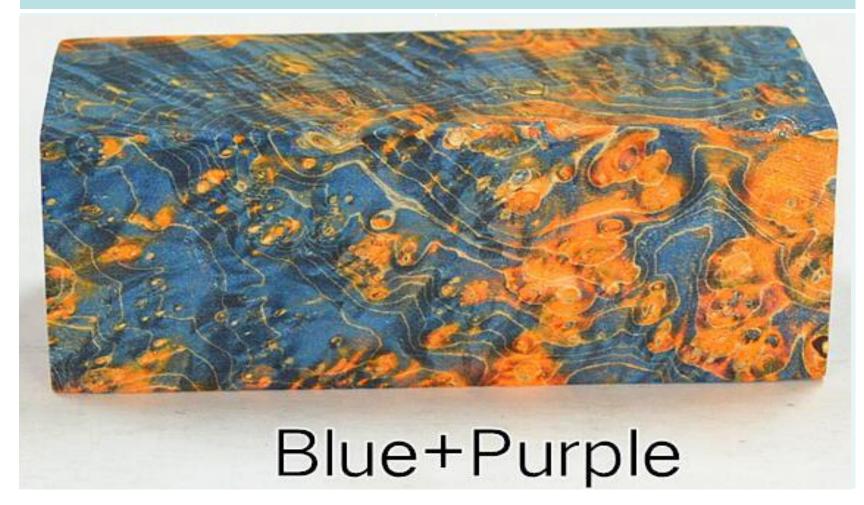

Original forest imported maple or birch burl.
large-scale industrial equipment vacuum.
Nanotechnology inject color.
handcraft.
Atmosphere full of nature.
Pursuit yourself.

100% Stabilized wood No.13