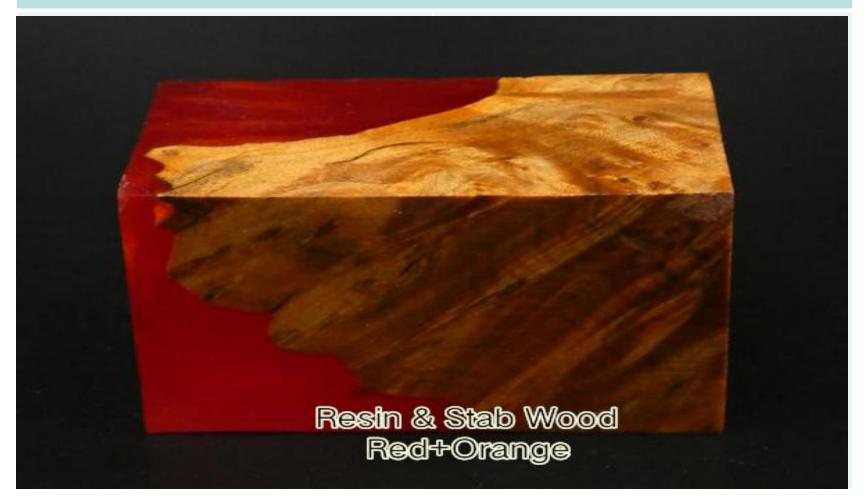

Original forest imported maple or birch burl.
large-scale industrial equipment vacuum.
Nanotechnology inject color.
handcraft.
Atmosphere full of nature.
Pursuit yourself.

100% Stabilized wood No.13