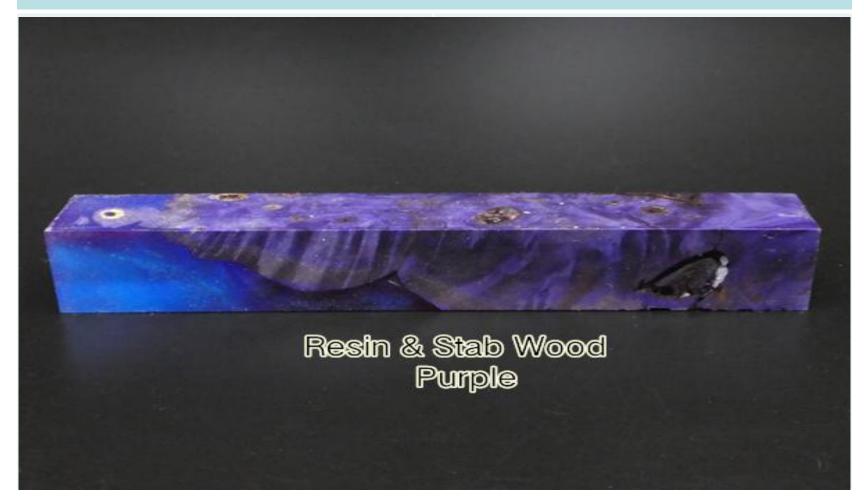

Original forest imported maple or birch burl.
large-scale industrial equipment vacuum.
Nanotechnology inject color.
handcraft.
Atmosphere full of nature.
Pursuit yourself.

100% Stabilized wood No.13