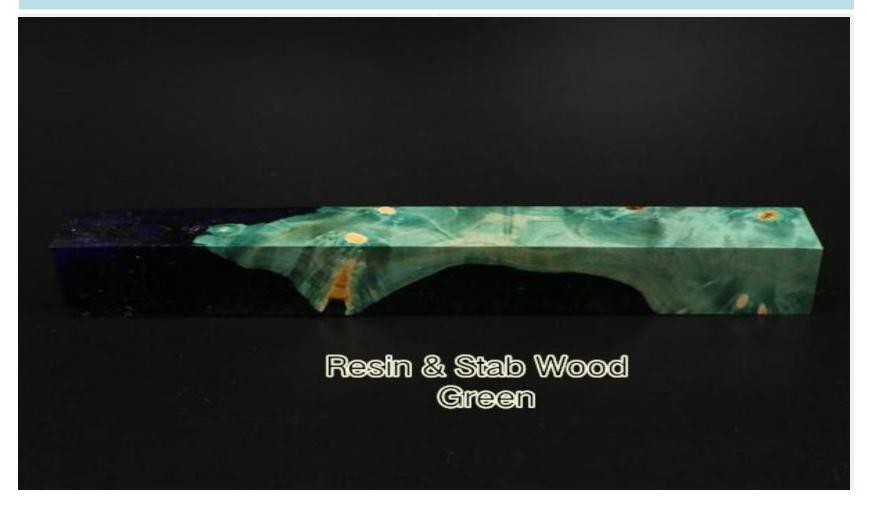

a high-quality R&D team consisting mainly of Ph.D. and M.A., our products meet many national product standards, such as DIN of Germany, NEMA of the United States, JIS of Japan, and some of them even meet MIL-I standards of the U.S. military. All product meet the requirment of RoHS/CE/SGS/ISO standard.We have exported to more than 50 countries and regions and established long-term and stable cooperative relations with many home and abroad well known companies







Original forest imported maple or birch burl.
large-scale industrial equipment vacuum.
Nanotechnology inject color.
handcraft.
Atmosphere full of nature.
Pursuit yourself.















































100% Stabilized wood No.13



# Red+Blue+Purple





100% Stabilized wood No.16



## Yellow+Blue+Purple