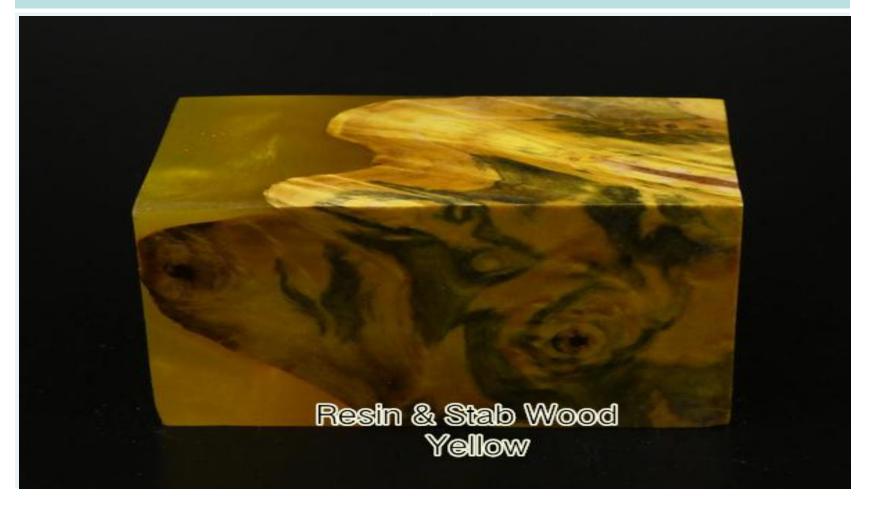

Original forest imported maple or birch burl.
large-scale industrial equipment vacuum.
Nanotechnology inject color.
handcraft.
Atmosphere full of nature.
Pursuit yourself.

100% Stabilized wood No.13