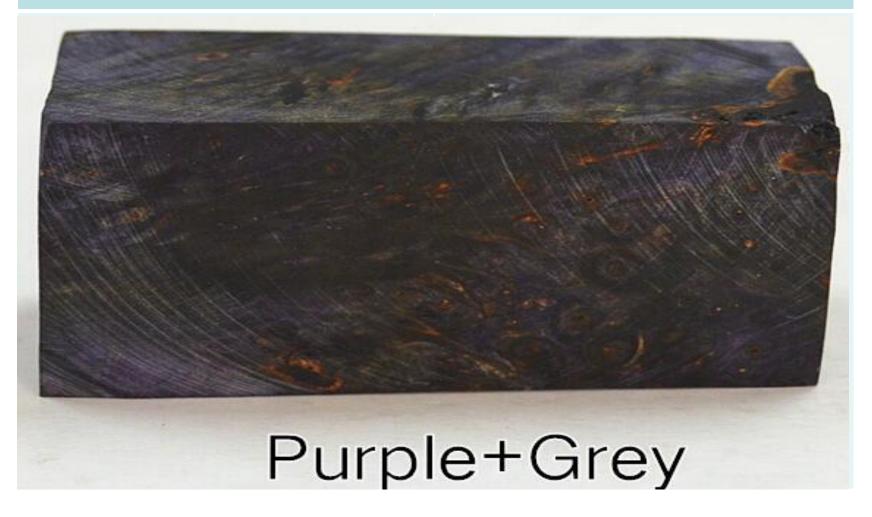

Original forest imported maple or birch burl.
large-scale industrial equipment vacuum.
Nanotechnology inject color.
handcraft.
Atmosphere full of nature.
Pursuit yourself.

100% Stabilized wood No.13