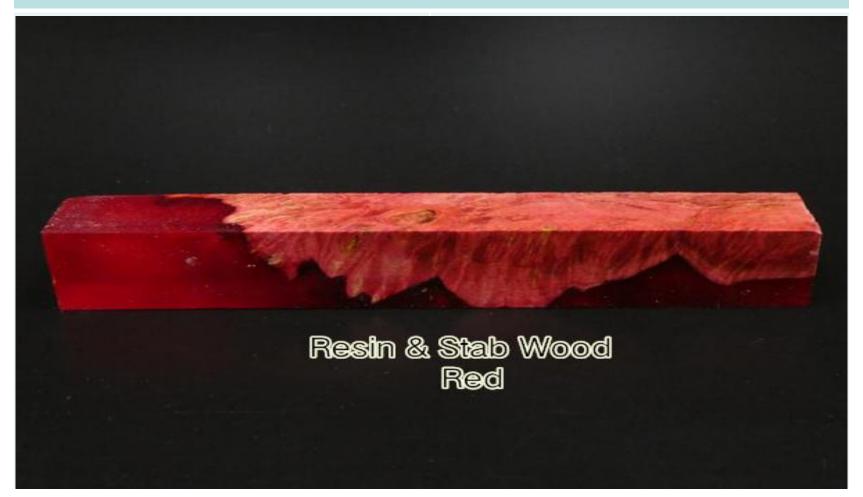

Original forest imported maple or birch burl.
large-scale industrial equipment vacuum.
Nanotechnology inject color.
handcraft.
Atmosphere full of nature.
Pursuit yourself.

100% Stabilized wood No.13