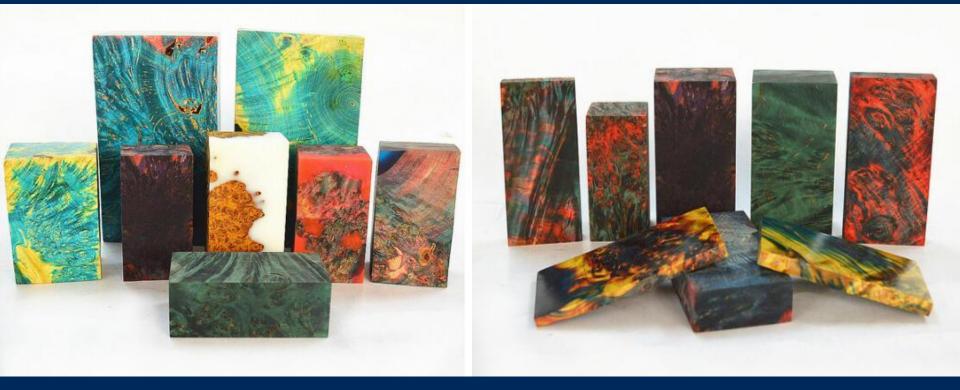

Original forest imported maple or birch burl.
large-scale industrial equipment vacuum.
Nanotechnology inject color.
handcraft.
Atmosphere full of nature.
Pursuit yourself.

100% Stabilized wood No.13

# Red+Blue+Purple

100% Stabilized wood No.16

## Yellow+Blue+Purple