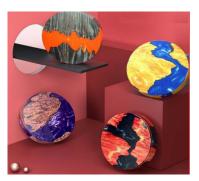

Original forest imported maple or birch burl.
large-scale industrial equipment vacuum.
Nanotechnology inject color.
handcraft.
Atmosphere full of nature.
Pursuit yourself.

100% Stabilized wood No.13

## Yellow+Blue+Purple