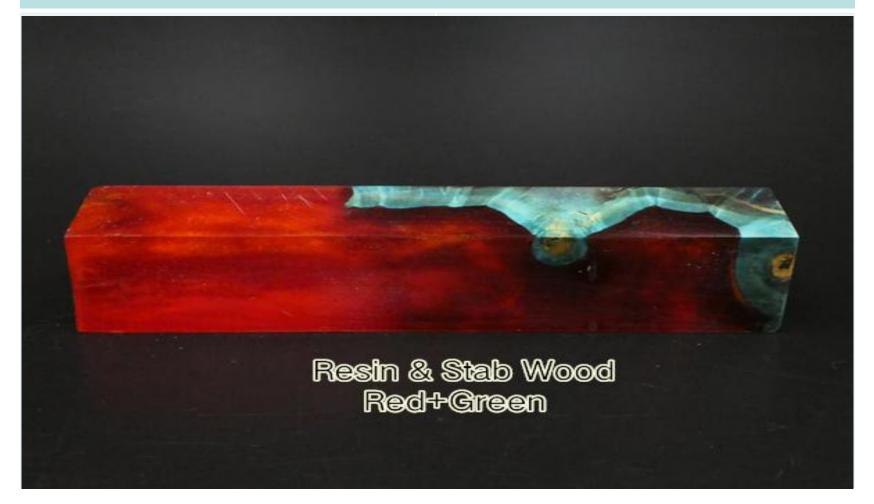

Original forest imported maple or birch burl.
large-scale industrial equipment vacuum.
Nanotechnology inject color.
handcraft.
Atmosphere full of nature.
Pursuit yourself.

100% Stabilized wood No.13