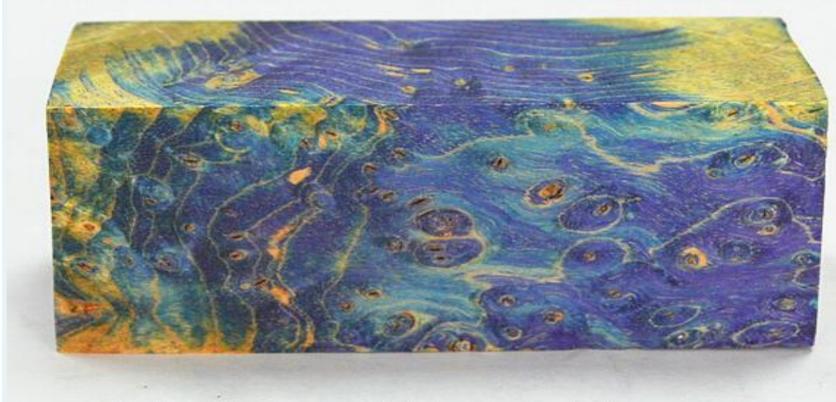

rials in China.

Depending on a high-quality R&D team consisting mainly of Ph.D. and M.A., our products meet many national product standards, such as DIN of Germany, NEMA of the United States, JIS of Japan, and some of them even meet MIL-I standards of the U.S. military. All product meet the requirment of RoHS/CE/SGS/ISO standard.We have exported to more than 50 countries and regions and established long-term and stable cooperative relations with many home and abroad well known companies







Original forest imported maple or birch burl.
large-scale industrial equipment vacuum.
Nanotechnology inject color.
handcraft.
Atmosphere full of nature.
Pursuit yourself.















































100% Stabilized wood No.13



# Red+Blue+Purple





100% Stabilized wood No.16



## Yellow+Blue+Purple