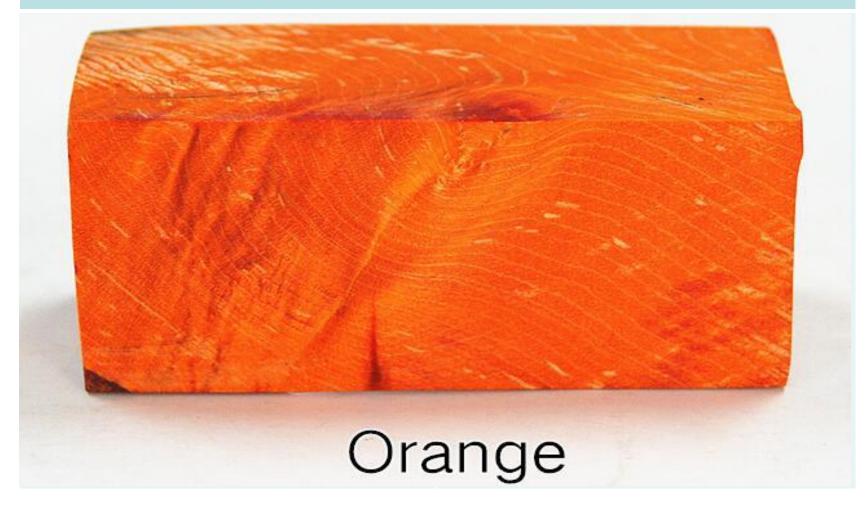

Original forest imported maple or birch burl.
large-scale industrial equipment vacuum.
Nanotechnology inject color.
handcraft.
Atmosphere full of nature.
Pursuit yourself.

100% Stabilized wood No.13