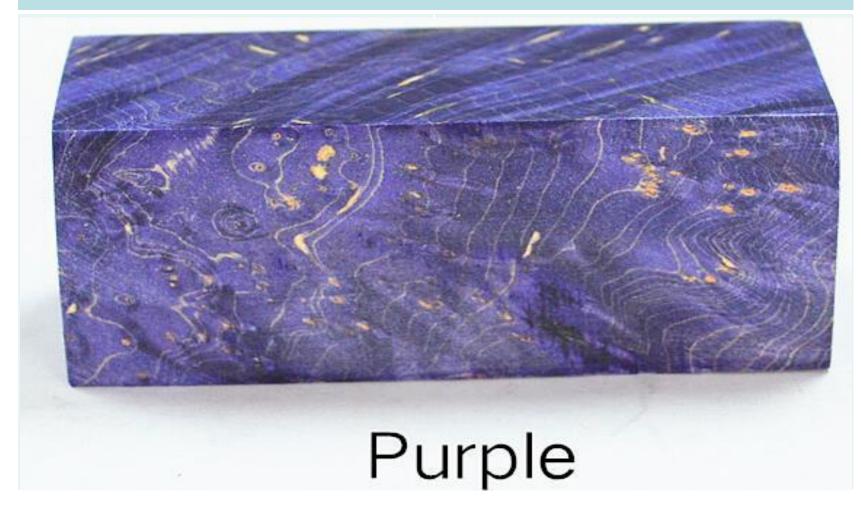

e are one of the drafting units of the national standards for composite materials and insulation materials in China.

Depending on a high-quality R&D team consisting mainly of Ph.D. and M.A., our products meet many national product standards, such as DIN of Germany, NEMA of the United States, JIS of Japan, and some of them even meet MIL-I standards of the U.S. military. All product meet the requirment of RoHS/CE/SGS/ISO standard.We have exported to more than 50 countries and regions and established long-term and stable cooperative relations with many home and abroad well known companies







Original forest imported maple or birch burl.
large-scale industrial equipment vacuum.
Nanotechnology inject color.
handcraft.
Atmosphere full of nature.
Pursuit yourself.















































100% Stabilized wood No.13



# Red+Blue+Purple





100% Stabilized wood No.16



## Yellow+Blue+Purple