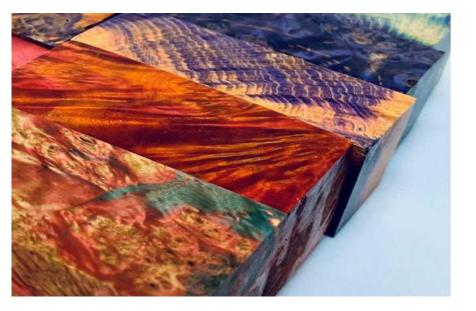

Original forest imported maple or birch burl.
large-scale industrial equipment vacuum.
Nanotechnology inject color.
handcraft.
Atmosphere full of nature.
Pursuit yourself.

100% Stabilized wood No.13