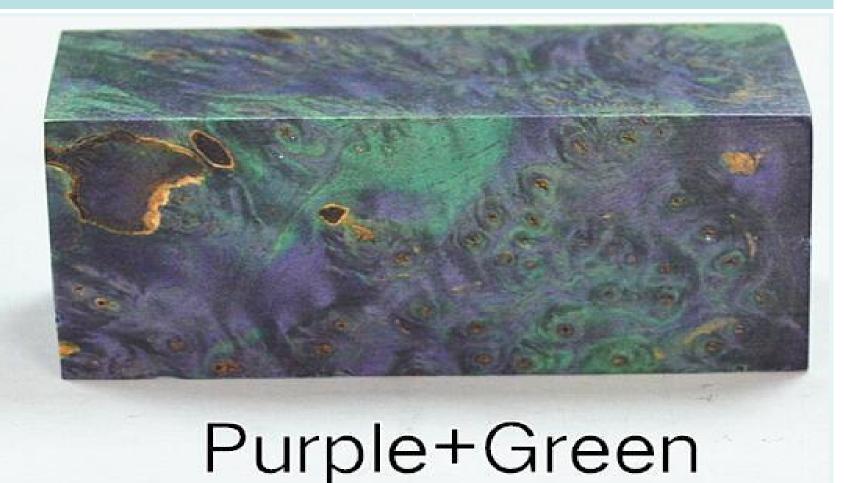

Original forest imported maple or birch burl.
large-scale industrial equipment vacuum.
Nanotechnology inject color.
handcraft.
Atmosphere full of nature.
Pursuit yourself.

100% Stabilized wood No.13