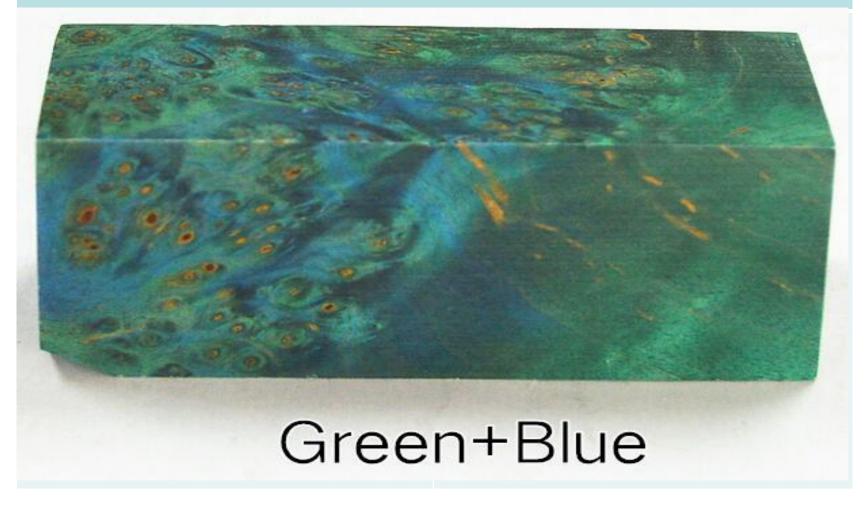

materials and insulation materials in China.

Depending on a high-quality R&D team consisting mainly of Ph.D. and M.A., our products meet many national product standards, such as DIN of Germany, NEMA of the United States, JIS of Japan, and some of them even meet MIL-I standards of the U.S. military. All product meet the requirment of RoHS/CE/SGS/ISO standard.We have exported to more than 50 countries and regions and established long-term and stable cooperative relations with many home and abroad well known companies







Original forest imported maple or birch burl.
large-scale industrial equipment vacuum.
Nanotechnology inject color.
handcraft.
Atmosphere full of nature.
Pursuit yourself.















































100% Stabilized wood No.13



# Red+Blue+Purple





100% Stabilized wood No.16



## Yellow+Blue+Purple