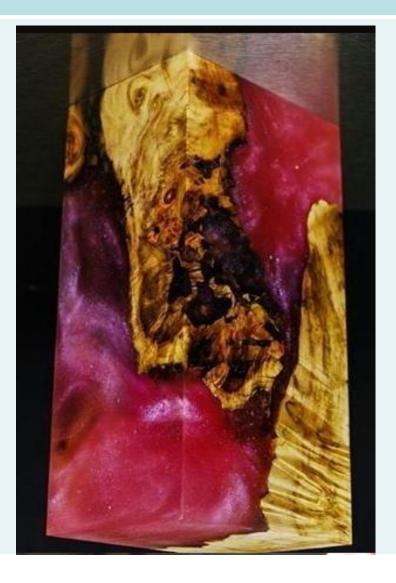

Original forest imported maple or birch burl.
large-scale industrial equipment vacuum.
Nanotechnology inject color.
handcraft.
Atmosphere full of nature.
Pursuit yourself.

100% Stabilized wood No.13